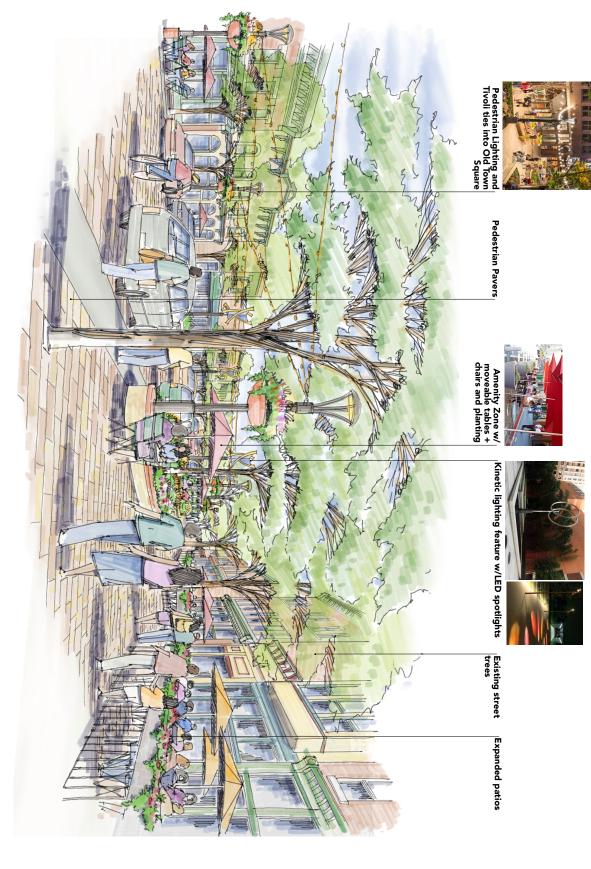

#### 5:20 pm

6. **Adjourn. -** Wyrick made a motion to adjourn at 4:50. Fogle seconded the motion which passed unanimously.

Sinuous walking path

Radial pattern tie to Old Town Square

P.O. Box 265 • 1012 Madison Ave., Loveland, Colorado 80539 Phone (970) 667-1853 • Fax (855) 667-5600