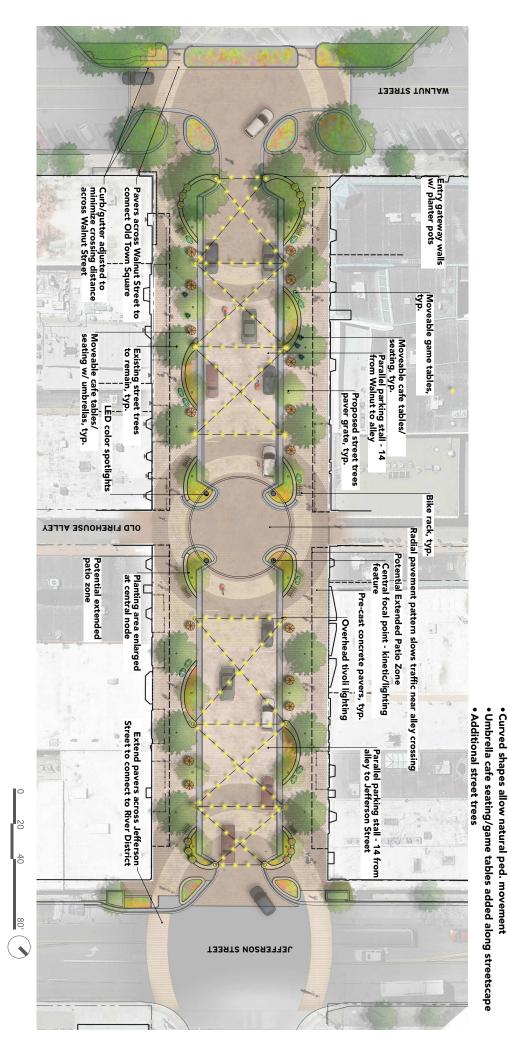

#### 5:20 pm

6. **Adjourn. -** Wyrick made a motion to adjourn at 4:50. Fogle seconded the motion which passed unanimously.

Sinuous walking path

Radial pattern tie to Old Town Square

P.O. Box 265 • 1012 Madison Ave., Loveland, Colorado 80539 Phone (970) 667-1853 • Fax (855) 667-5600